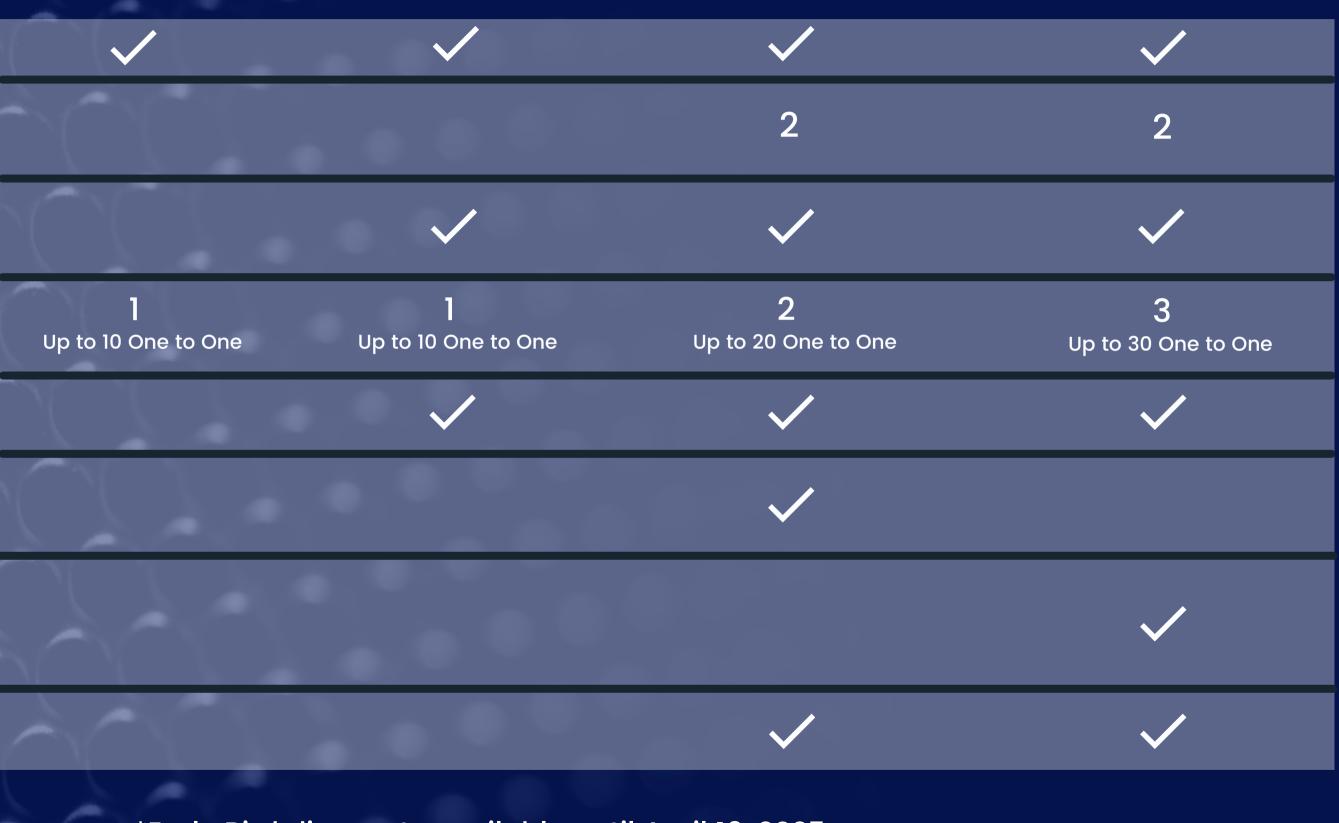

#### Networking Starter 490€HT\* instead of 590€HT

Networking Advanced 790€HT\* instead of 890€HT

Access to conferences

Tickets for the networking lunch

Priority meeting requests

Pass One to One

Promotion on the BtoB platform

Dedicated table in the One to One

**Prime location:** Exhibition space in the Showroom

Badge scanner + access to participants' contact details

## Networking Premium 1690€HT\* instead of 1890€HT

#### **Exhibition** surface 5000€HT\* instead of 5990€HT