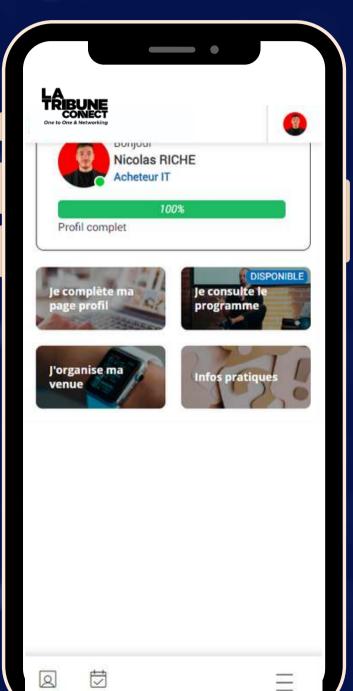

# WEBAPP TRIBUNE CONNECT

Step 1 Prepare your visit

Keep track of your meetings scheduled La Tribune Connect WebApp allows you to access all the information about the event from your smartphone